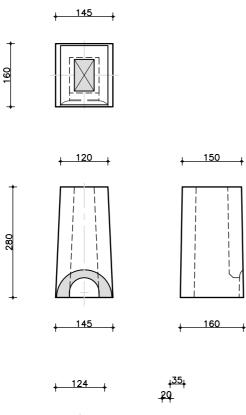

## Rail-Infra | Poeren en fundaties | Stijgstuk voor railtransformator met deksel

160 +

Deksel

154

Stijgstuk voor railtransformator

| afmeting kop:<br>afmeting voet: |                 |
|---------------------------------|-----------------|
| hoogte:                         | 280 mm          |
| gewicht:                        | 10 kg           |
| ProRail code:                   | PK09020         |
| Tek.nr.:                        | 245SPC.0.011    |
| Artikelnr:                      | 849008001000000 |