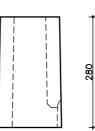

## Rail-Infra | Poeren en fundaties | Stijgstuk voor railtransformator met deksel

160 +

Deksel

154

Stijgstuk voor railtransformator

| afmeting kop:<br>afmeting voet: |                 |
|---------------------------------|-----------------|
| hoogte:                         | 280 mm          |
| gewicht:                        | 10 kg           |
| ProRail code:                   | PK09020         |
| Tek.nr.:                        | 245SPC.0.011    |
| Artikelnr:                      | 849008001000000 |