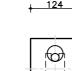

## Deksel

| afmeting:     | 154 x 124 mm    |
|---------------|-----------------|
| hoogte:       | 30/35 mm        |
| gewicht:      | 1 kg            |
| ProRail code: | PK09010         |
| Tek.nr.:      | 245SPC.0.011    |
| ArtikeInr:    | 849008001500000 |